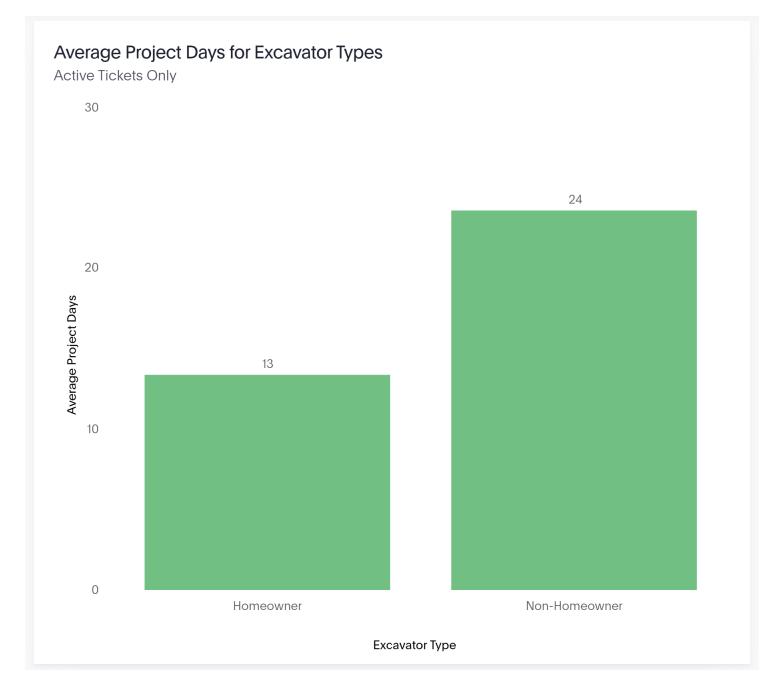

# Other Data Enhancements

Marking Method (large projects) Day Type (Week day, Weekend, Holiday) Hour of Day **Project Days** Update Number