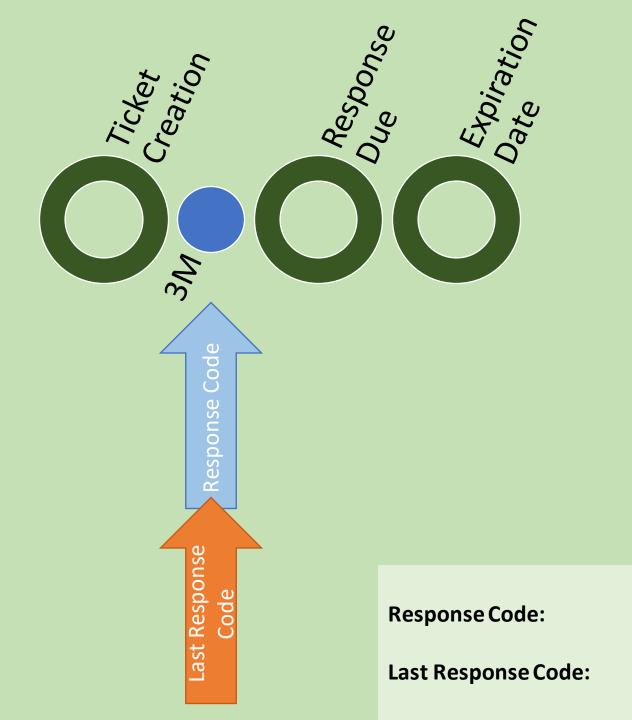

The last response received *before* the Response Due Date

The latest response code received

# Response Code:The last response received before the Response Due DateLast Response Code:The latest response code received

Response Code:The last response received before the Response Due DateLast Response Code:The latest response code received