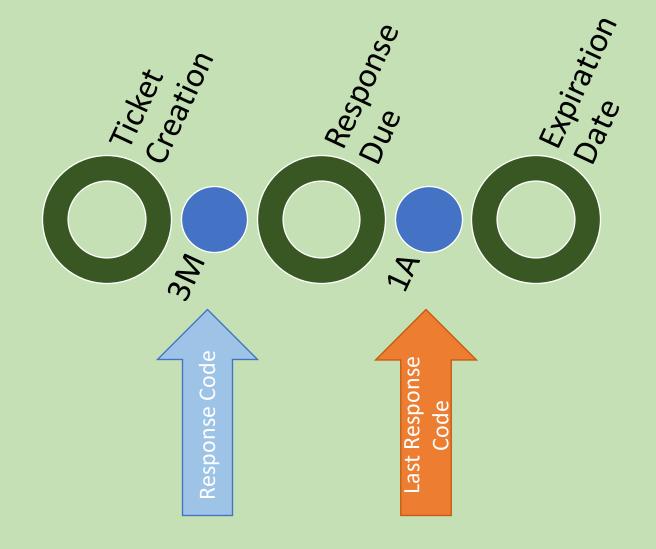

The last response received *before* the Response Due Date

The latest response code received

# Response Code:The last response received before the Response Due DateLast Response Code:The latest response code received

Response Code:The last response received before the Response Due DateLast Response Code:The latest response code received