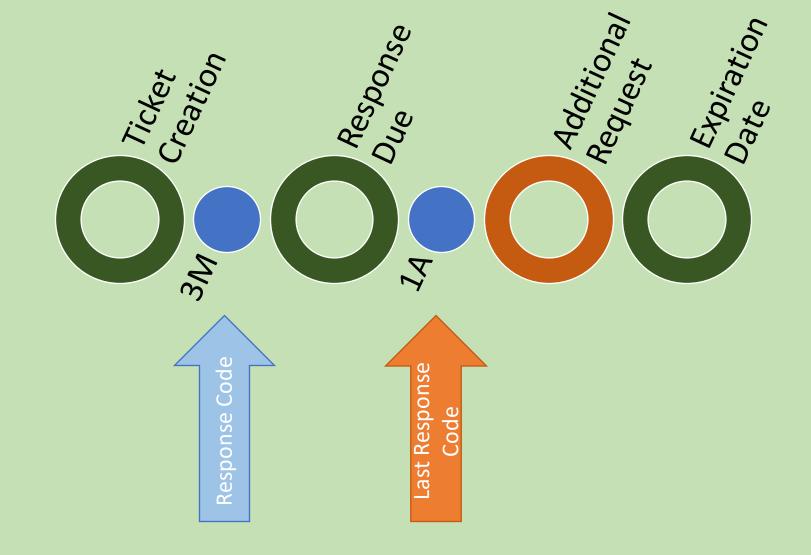

The last response received *before* the Response Due Date

The latest response code received

# Response Code:The last response received before the Response Due DateLast Response Code:The latest response code received

Response Code:The last response received before the Response Due DateLast Response Code:The latest response code received