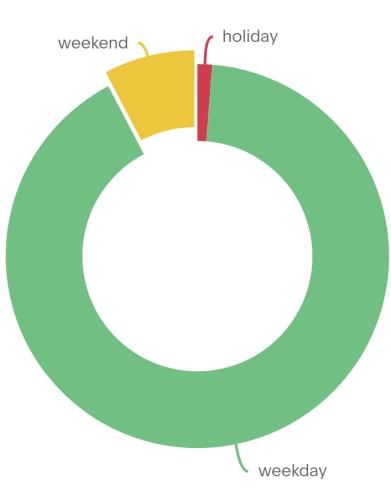

# Other Data Enhancements

Marking Method (large projects) Day Type (Week day, Weekend, Holiday) Hour of Day **Project Days** Update Number

### Emergency Tickets Created On Day Type

Ticket Type **emergency** 

Showing all 3 data points