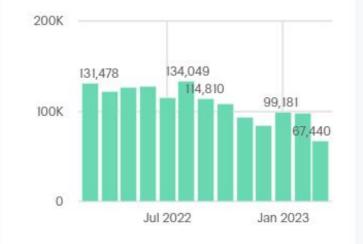

#### Ticket Totals Monthly



### Late Notices Monthly



### Tickets by County Last 30 Days

+

Drill down to explore tickets in that county by other data, such as Ticket Type, Day Type, or Last Response Code



### Ticket Count L Unique ticket num

102.1

Late Notices L

# 9.78H

Late Notices L

FLOYD, GA

TROUP, GA

CALHOUN,

DECATUR 26

9

- ARROLL, GA

CHATTAHOOCHI

# Data Enhancements

Response Code Last Response Code Response Type

| Work Information                                                                                                                                                  |              |                                                                                                       |          |
|----------------------------------------------------------------------------------------