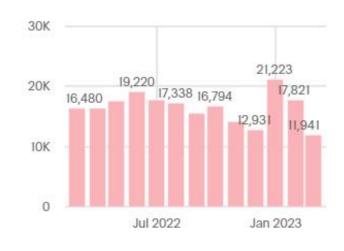

#### Ticket Totals Monthly



### Late Notices Monthly



### Tickets by County Last 30 Days

+

Drill down to explore tickets in that county by other data, such as Ticket Type, Day Type, or Last Response Code



### Ticket Count L Unique ticket num

102.1

Late Notices L

# 9.78H

Late Notices L

FLOYD, GA

TROUP, GA

CALHOUN,

DECATUR 26

9

- ARROLL, GA

CHATTAHOOCHI

# Data Enhancements

Response Code Last Response Code Response Type

| Work Information                                                                                                                                                  |              |                                                                                                       |          |
|--------------------------------------------------------------------------------------------------------------------