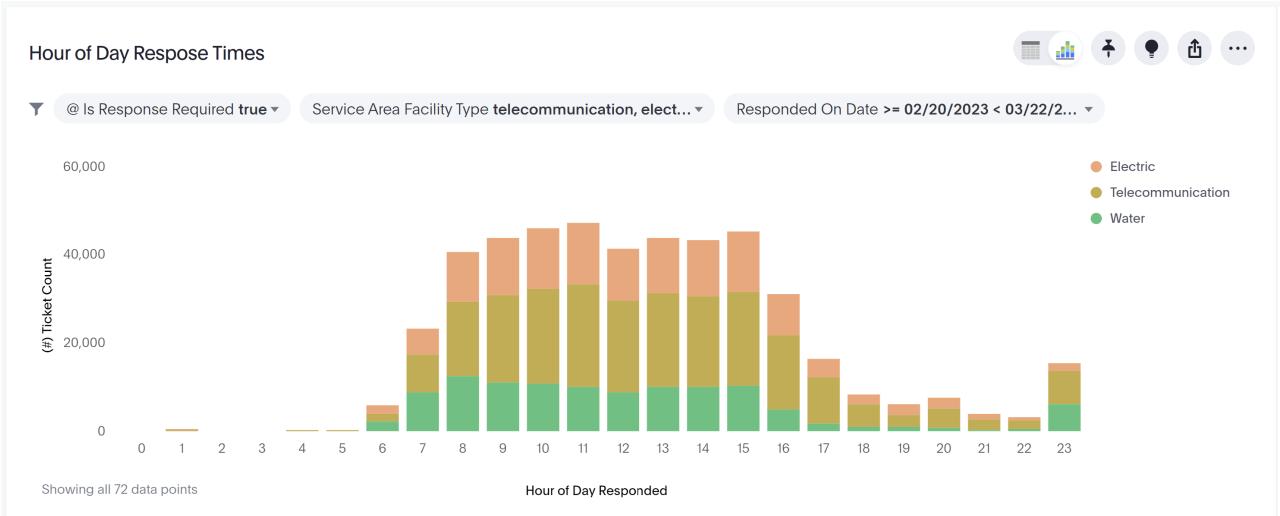

# Other Data Enhancements

Marking Method (large projects) Day Type (Week day, Weekend, Holiday) Hour of Day **Project Days** Update Number