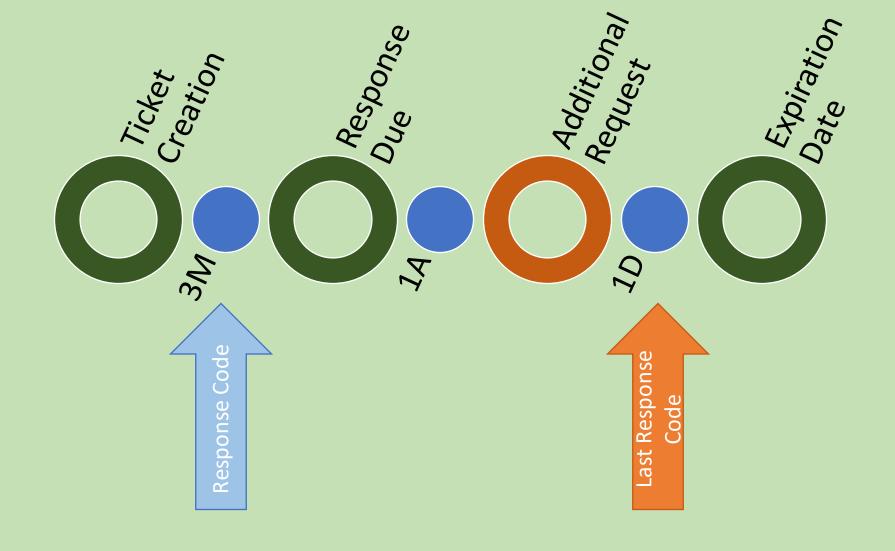

The last response received *before* the Response Due Date

The latest response code received

# Response Code:The last response received before the Response Due DateLast Response Code:The latest response code received

Response Code:The last response received before the Response Due DateLast Response Code:The latest response code received

# Other Data Enhancements

Marking Method (large projects) Day Type (Week day, Weekend, Holiday) Hour of Day **Project Days** Update Number