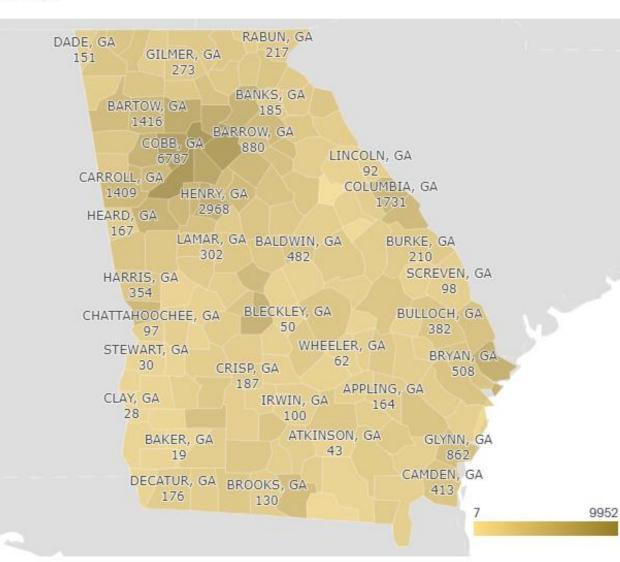

### Tickets by County Last 30 Days

+

Drill down to explore tickets in that county by other data, such as Ticket Type, Day Type, or Last Response Code