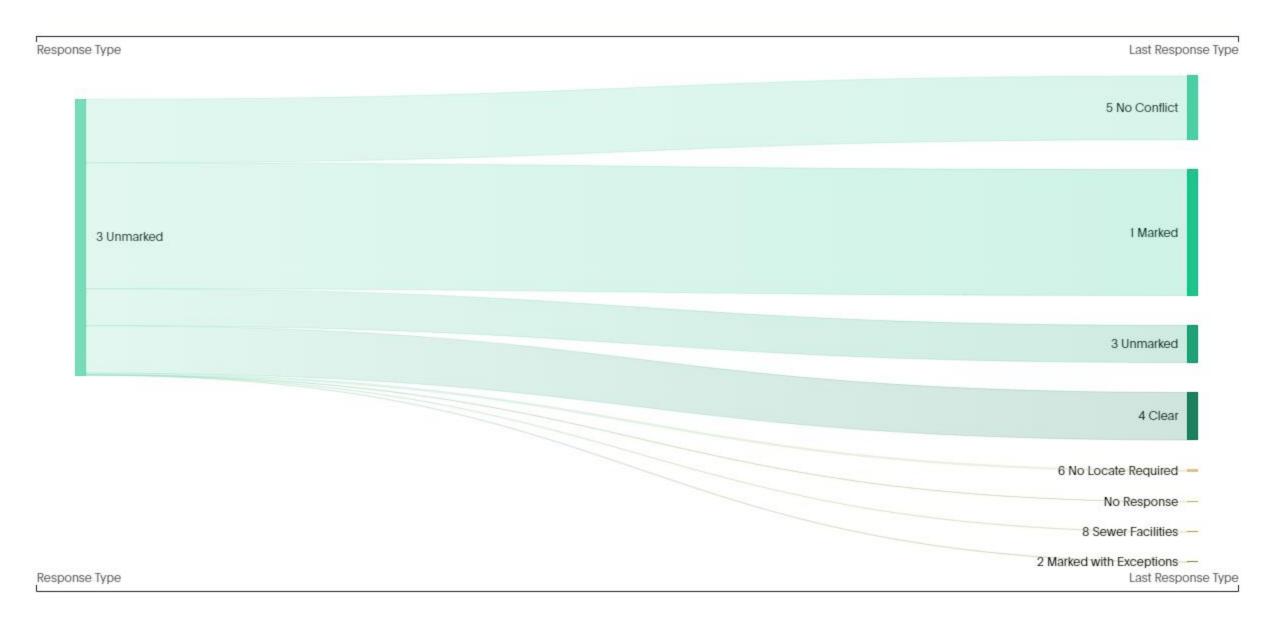

## Response Types

2

3

4

5

6

7

8

9

Marked 1 Marked with Exceptions Unmarked Clear No Conflict **No Locate Required** Refuse to Locate **Sewer Facilities** Design Large Project 10

| Response Type | Response Code | Last Response Type | Last Response Code | County   | City       | Ticket Number Link |
|---------------|---------------|--------------------|--------------------|----------|------------|--------------------|
| 3 Unmarked    | ЗМ            | 4 Clear            | 4A                 | DEKALB   | LITHONIA   | 230218-001220      |
| 3 Unmarked    | зм            | 3 Unmarked         | ЗМ                 | DEKALB   | ATLANTA    | 230218-001230      |
| 3 Unmarked    | зм            | 4 Clear            | 4A                 | COBB     | KENNESAW   | 230219-001058      |
| 3 Unmarked    | зм            | 3 Unmarked         | ЗМ                 | FLOYD    | ROME       | 230219-001249      |
| 3 Unmarked    | зм            | 5 No Conflict      | 5                  | FANNIN   | EPWORTH    | 230220-001074      |
| 3 Unmarked    | зм            | 1 Marked           | 18                 | FLOYD    | ROME       | 230220-001082      |
| 3 Unmarked    | зм            | 1 Marked           | 1A                 | FLOYD    | ROME       | 230220-001082      |
| 3 Unmarked    | зм            | 1 Marked           | 1A                 | RICHMOND | AUGUSTA    | 230220-001119      |
| 3 Unmarked    | зм            | 1 Marked           | 1A                 | RICHMOND | AUGUSTA    | 230220-001119      |
| 3 Unmarked    | зм            | 1 Marked           | 1A                 | RICHMOND | AUGUSTA    | 230220-001125      |
| 3 Unmarked    | зм            | 1 Marked           | 1A                 | RICHMOND | AUGUSTA    | 230220-001125      |
| 3 Unmarked    | зм            | 4 Clear            | 4A                 | FULTON   | ALPHARETTA | 230220-001169      |